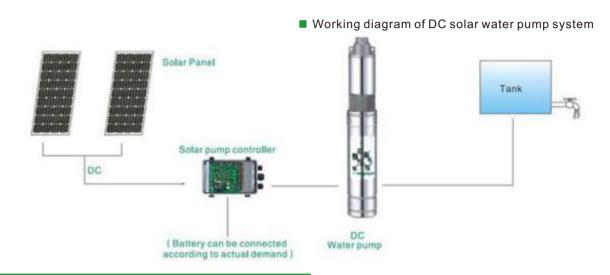

#### Type 1: DC solar water pump system

#### Components of DC solar water pump

- Solar pump
- Solar panel
- Solar pump controller
- Solar mounting system
- Solar cables
- · Battery should be included if the pump also works at night