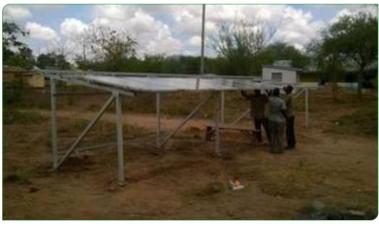

#### Components of DC solar water pump

- Solar pump
- Solar panel
- Solar pump controller
- Solar mounting system
- Solar cables
- · Battery should be included if the pump also works at night