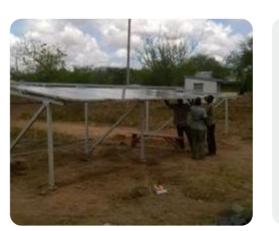

#### Type 1: DC solar water pump system

#### Components of DC solar water pump

- Solar pump
- Solar panel
- Solar pump controller
- Solar mounting system
- Solar cables
- · Battery should be included if the pump also works at night