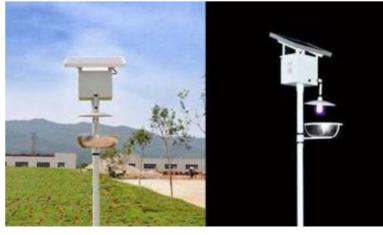

#### Solar Pest Killing Lamp

| Item                                             | SF-ZB-3W             |
|--------------------------------------------------|----------------------|
| Total height                                     | 2 meter              |
| Solar panel total power                          | 20W                  |
| Intelligence Solar Controller                    | 10A/12V              |
| Maintenance-free Lead Acid<br>Batteries Capacity | 26AH/12V             |
| LED lights 365um                                 | 3W (UV light source) |
| Controlling area                                 | 8-10acres/lamp       |