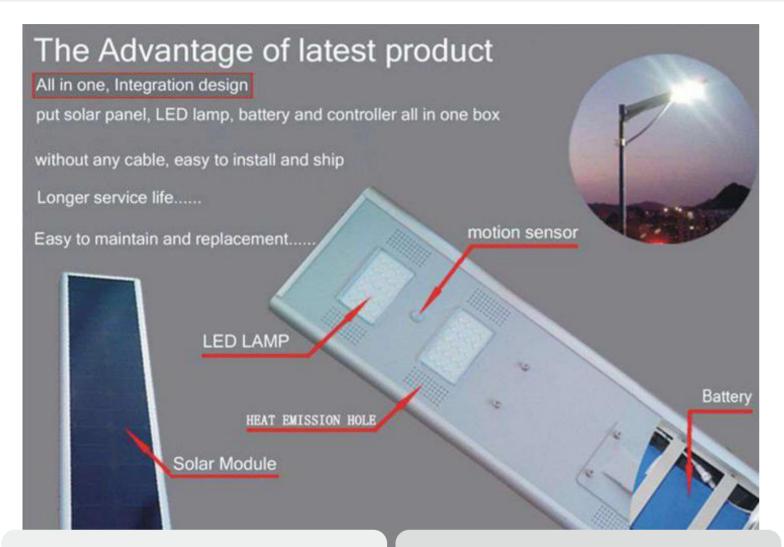

# SOLAR GARDEN LIGHT

#### **Integrated Solar Lights**

- Solar panel: High efficiency monocrystal panel/sunpower
- LED lamp: 8W-80W high lumens, Chip from USA
- Battery Type: High capacity lithium battery
- Controller: Intelligent R&D of CSS
- Work Temp: -20°C~+60°C

#### **Features**

- All in one intelligent design
- Long lighting time up to 36-48 hours
- Energy Saving LED garden/street lights
- Pole optional, easy to install