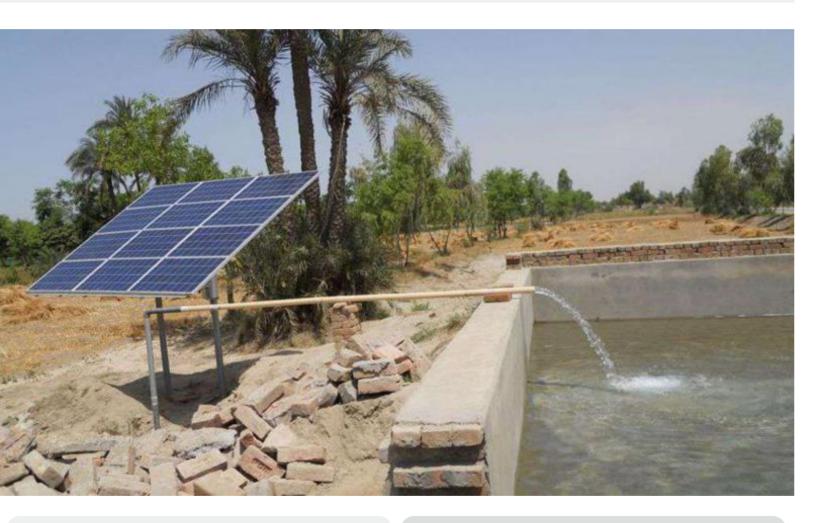

#### The application of solar pump system

- Agricultural irrigation
- Daily water supply for houses
- · Water supply for livestock and plants
- Water treatment
- Solar fountain for gardens
- Solar swimming pool pump

#### Type 1: DC solar water pump system

#### Components of DC solar water pump

- Solar pump
- Solar panel
- Solar pump controller
- Solar mounting system
- Solar cables
- · Battery should be included if the pump also works at night