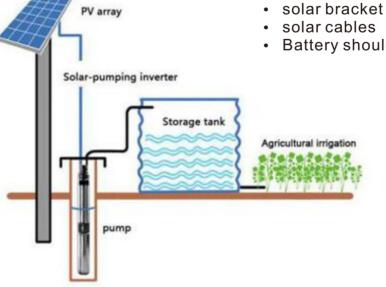

# **SOLAR WATER PUMP SYSTEM**

#### The advantages of solar pump system

- Reliable and long life span
- No pollution
- Energy saving
- · Especially resolve water supply difficulties in remote area
- Low labor and maintenance costs

#### The application of solar pump system

- Agricultural irrigation
- Daily water supply for houses
- · Water supply for livestock and plants
- Water treatment
- Solar fountain for gardens
- Solar swimming pool pump

#### Type 1: DC solar water pump system

#### Components of DC solar water pump

- Solar pump
- Solar panel
- Solar pump controller
- Solar mounting system
- Solar cables
- · Battery should be included if the pump also works at night

#### Type 2: DC solar water pump system

#### Components of AC solar water pump

- solar panels
- AC solar water pump
- solar pump inverter

- · Battery should be included if the pump also works at night

■ Working diagram of AC solar water pump system