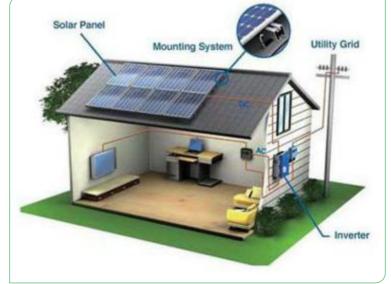

## **ON GRID SOLAR SYSTEM**

#### Why on-grid?

- Convert sunshine into electricity and feeds power into national grid via grid connected inverter
- · No need for storage batteries
- The most attractive energy utilization technology of the 21st century
- Saves the system investment and reduces maintenance cost, with vast application potential