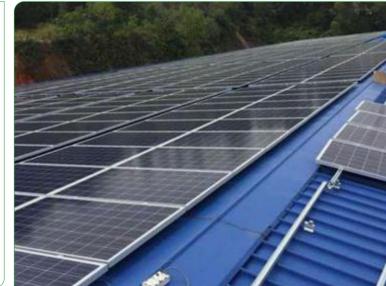

| 500KW On-grid Solar System |                                        |                                            |       |       |  |
|----------------------------|----------------------------------------|--------------------------------------------|-------|-------|--|
| Solar panel                | 250W                                   | 250 poly-crystalline Solar Panel           | 2,000 | pcs   |  |
| Inverter                   | 500K on grid inverter with transformer | Input: 450VDC?00vdc<br>Output: 380VAC,50HZ | 1     | Set   |  |
| Mounting system            | Ground Type                            | Aluminum rail                              | 2,000 | Set   |  |
| Cable lines, bayonet       | Solar Special                          | 4mm²                                       | 50000 | Meter |  |
| Cable lines, bayonet       | Solar Special                          | 16 mm²                                     | 4000  | Meter |  |
| Cable lines, bayonet       | Solar Special                          | 50 mm²                                     | 1200  | Meter |  |
| Combiner box               | ligtenning protection                  | Input: 16<br>Output: 1                     | 6     | Set   |  |
| DC Distributor Cabinet     | Distributor Cabinet                    | DC                                         | 1     | Set   |  |
| AC Distributor Cabinet     | Distributor Cabinet                    | AC                                         | 1     | Set   |  |
| Accessories                | Solar Special                          |                                            | 1     | Set   |  |